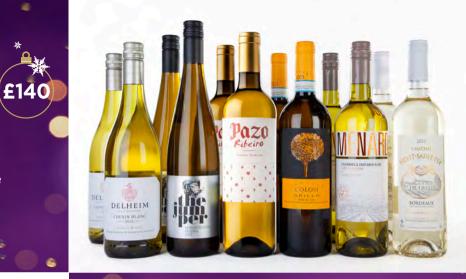

#### <sup>05.</sup> 'all white'

All white

12 bottle case:

- 2x Château Mont Saint Pey Blanc / France
- 2x Cantine Colosi Grillo / Italy
- 2x Pazo Ribeiro White Blend 2023 / Spain
- 2x Domaine de Menard Colombard Sauvignon / France
- 2x Delheim Chenin Blanc / South Africa
- 2x The Jumper Riesling / New Zealand