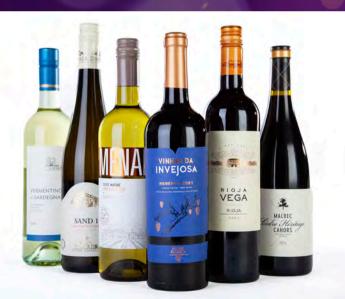

white

- 1x Domaine de Menard Cuvee Marine / France
- 1x Sella & Mosca Vermentino di Sardegna DOC / Italy
- 1x Zohrer Sand 1 Gruner Veltliner / Austria red
- 1x Rioja Vega Semi Crianza / Spain
- 1x Cedre Heritage Malbec / France
- 1x Invejosa Tinto / Portugal