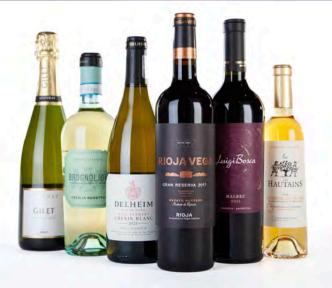

## **6** 'christmas dinner'

6 bottle case:

sparkling

- 1x Jean-Marc Gilet Vouvray Methode Traditionelle Brut / France white
- 1x Delheim Wild Ferment Chenin Blanc / South Africa
- 1x Cecilia Beretta Brognoligo Soave / Italy red
- 1x Bosca Malbec / Argentina
- Ix Rioja Vega Gran Reserva / Spain dessert
- 1x Cave de Crouseilles Les Hautains Bio / France (37.5cl)