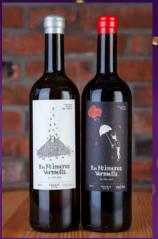

"..better than 2020, more fruit, body and great colour and more complexity.. fresher.. outstanding!" (Silvia Puig, Winemaker)

**CREU CELTA 2021** 

per bottle £25.99

With 2 x Gold Medals to date this 95% Grenache & 5% Carinena displays notes of dark chocolate, pepper, cherry, raspberry, pine and a savoury minerality.

Full, long with a rich finish

Redolent of top Chateauneuf du Pape!

#### **TERRA SAGRADA 2021**

per bottle £25.99

"95/100 & Gold Medal. Agile notes of dried rose petal, violet and succulent bramble fruits, beautifully vivid and singing with expression. Dynamic and grippy with a long, velveteen finish. (Decanter World Wine Awards 2024) A rare example of 100% Syrah (Shiraz)

A blockbuster Syrah not unlike a Barossa Shiraz!

Greu Gelta and Terra Sagrada come from Salanques, one of the coolest 'climats' in Priorat.

The area is a virtual viti-cultural 'paradise' and the McAlindon family established a vineyard in this region in 2003.

Creu Celta is an expression of the traditional grapes of the region. It is a mixture of very old vines (60-80 years) plus maturing vines planted 20 years ago. With each passing year Creu Celta is delivering greater complexity and voluptuousness.

Terra Sagrada is an expression of the noble Syrah grape variety. Traditionally found in the Rhône, this variety excels in the demanding slate based soils of Priorat.

**CREU CELTA** 

PRIORAT www.creucelta<u>.com</u>