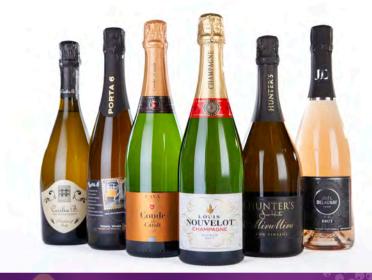

# <sup>10.</sup> 'sparkling'

6 bottle case:

- 1x Hunter's Miru Miru NV / New Zealand
- 1x Conde de Caralt Brut NV / Spain
- 1x Cecilia B. Spumante Bianco / Italy
- 1x Porta 6 Sparkling / Portugal
- 1x Louis Nouvelot Champagne Brut NV / France
- 1x Joel Delaunay Methode Traditionnelle Rosé Brut NV / France

## # £90

£100