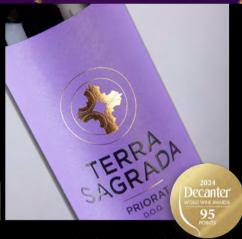

#### **TERRA SAGRADA 2021**

per bottle £25.99

"95/100 & Gold Medal. Agile notes of dried rose petal, violet and succulent bramble fruits, beautifully vivid and singing with expression. Dynamic and grippy with a long, velveteen finish. (Decanter World Wine Awards 2024) A rare example of 100% Syrah (Shiraz)

Terra Sagrada is an expression of the noble Syrah grape variety. Traditionally found in the Rhône, this variety excels in the demanding slate based soils of Priorat.

**CREU CELTA** 

PRIORAT www.creucelta<u>.com</u>