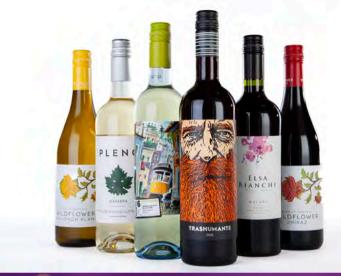

## <sup>01.</sup> 'party 6'

6 bottle case:

white

- 1x Wildflower Sauvignon Blanc / Romania
- 1x Pleno Viura / Spain
- 1x Porta 6 Vinho Verde / Portugal red
- 1x Trashumante Red / Spain
- 1x Elsa Bianchi Malbec / Argentina
- 1x Wildflower Shiraz / Romania