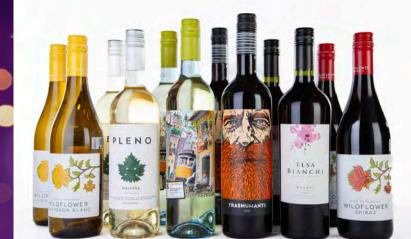

## <sup>01.</sup> 'party 6'

6 bottle case:

white

- 1x Wildflower Sauvignon Blanc / Romania
- 1x Pleno Viura / Spain
- 1x Porta 6 Vinho Verde / Portugal red
- 1x Trashumante Red / Spain
- 1x Elsa Bianchi Malbec / Argentina
- 1x Wildflower Shiraz / Romania

## <sup>03.</sup> 'party 12'

12 bottle case: white

- 2x Wildflower Sauvignon Blanc / Romania
- 2x Pleno Viura / Spain
- 2x Porta 6 Vinho Verde / Portugal red
- 2x Trashumante Red / Spain
- 2x Elsa Bianchi Malbec / Argentina
- 2x Wildflower Shiraz / Romania