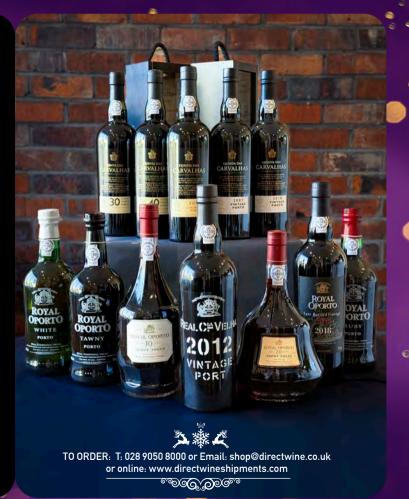

#### **NEW TO DWS!**

'Real Companhia Velha' history began in 1756 and is one of the oldest wine companies in Portugal.

Formed by the most important farmers

from the Douro Valley, and significant figures of the city of Porto, the company was entrusted with the task of "sustaining the cultivation of the vines, conserving their natural production and purity, towards a benefit of Agriculture, Trade and Public Health".

The Company owns some of the Douro's finest Quintas, located in the very best areas of the Region.

'Royal Oporto' is the flagship brand for the Company on the international stage. Made from grapes grown at the Quintas owned by the Company, the focus is mostly on aged Tawnies, which have been consistently blended by many generations of Cellar Masters and some of the Company's finest treasures.

Quinta das Carvalhas is the most emblematic and spectacular property in the Douro Valley and can be traced back to 1759. It is a magnificent vineyard enjoying a prominent position on the left bank of the Douro river, producing rich and characterful Ports. The Vintage Port is produced from a selected parcel of vines almost a century old and are the spine for all the great wines produced at the Estate. The Old Vines located at Quinta das Carvalhas are the origin of their Premium Ports such as Vintages and Colheitas.