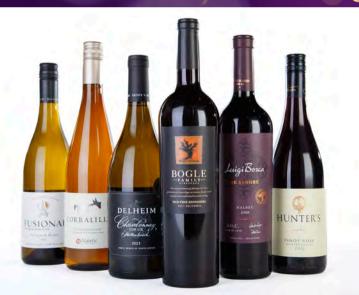

#### 'new world premium 6'

6 bottle case:

white

- 1x Delheim Chardonnay Sur Lie / South Africa
- 1x Fusional Sauvignon Blanc / New Zealand
- 1x Corralillo Gewurztraminer / Chile red
- 1x Bosca de Sangre (Single Vineyard) Malbec / Argentina
- 1x Hunter's Pinot Noir / New Zealand
- 1x Bogle Old Vines Zinfandel / USA