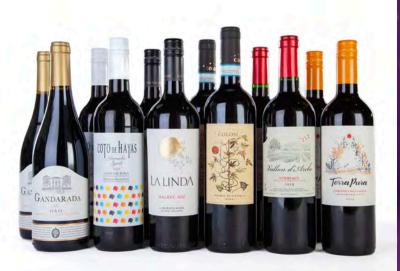

#### <sup>07.</sup> 'festive 12'

12 bottle case: white

- Harmonie Muscadet Sur Lie / France 2x
- Rioja Vega Blanco / Spain 2x
- The Jumper Sauvignon Blanc / New Zealand red
- Terre d'Aione Aglianico / Italy
- Loron Beaujolais Villages Les Belmonts / France 2x
- Quinta da Esperança Escolha Tinto / Portugala 2x