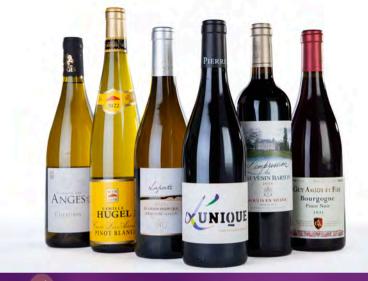

## <sup>12.</sup> 'french premium 6'

6 bottle case:

white

- 1x Domaine Laporte Menetou Salon Le Grand Argentier / Loire
- 1x Anges Cherubin Viognier / Ventoux
- 1x Hugel les Amours Pinot Blanc / Alsace red
- 1x Domaine Guy Amiot Pinot Noir Cuvee Simone / Burgundy
- 1x Domaine Usseglio L'Unique Rouge / Rhône
- 1x L'Impression de Mauvesin Barton / Bordeaux